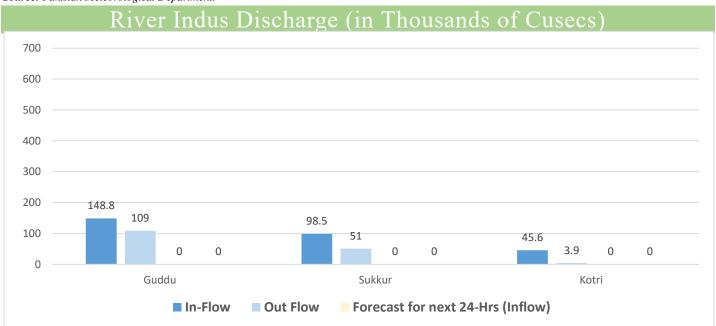

Source: Pakistan Meteorological Department.

Source: Pakistan Meteorological Department - Flood Forecasting Division (FFD) – Bulletin No. B-019/25 Dated 03<sup>rd</sup> July, 2025 11:00 (PST)