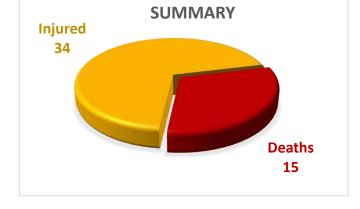

#### Cumulative Causalities – Deaths / Injuries (25-06-2025 to 03-07-2025)

Deaths & Injuries Data Source: Concerned Deputy Commissioners.

| Sr. |                |      |       |     | Livestock P | erished |                 |       |
|-----|----------------|------|-------|-----|-------------|---------|-----------------|-------|
| No. | District       | Goat | Sheep | Cow | Buffalo     | Camel   | Other<br>Animal | Total |
| 01  | Tharparkar     | 44   | -     | -   | -           | =       | -               | 44    |
| 02  | Mirpurkhas     | -    | -     | -   | -           | 10      | -               | 10    |
| 03  | Tando Allahyar | -    | -     | -   | 3           | -       | -               | 3     |
| 04  | Sukkur*        | 1    |       |     |             |         |                 | 1     |
|     | Total          | 45   | 0     | 0   | 3           | 10      | 0               | 58    |

Source: Concerned Deputy Commissioners