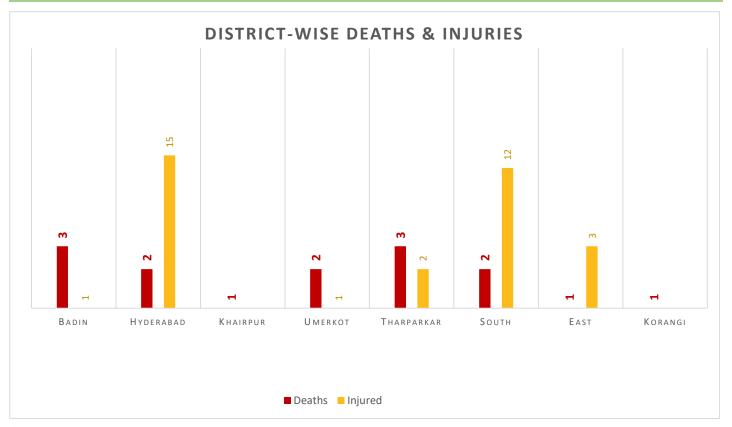

#### Cumulative Causalities – Deaths / Injuries (25-06-2025 to 03-07-2025)

Deaths & Injuries Data Source: Concerned Deputy Commissioners.

| Sr. |                |      |       |     | Livestock P | erished |                 |       |
|-----|----------------|------|-------|-----|-------------|---------|-----------------|-------|
| No. | District       | Goat | Sheep | Cow | Buffalo     | Camel   | Other<br>Animal | Total |
| 01  | Tharparkar     | 44   | -     | -   | -           | =       | -               | 44    |
| 02  | Mirpurkhas     | -    | -     | -   | -           | 10      | -               | 10    |
| 03  | Tando Allahyar | -    | -     | -   | 3           | -       | -               | 3     |
| 04  | Sukkur*        | 1    |       |     |             |         |                 | 1     |
|     | Total          | 45   | 0     | 0   | 3           | 10      | 0               | 58    |

Source: Concerned Deputy Commissioners