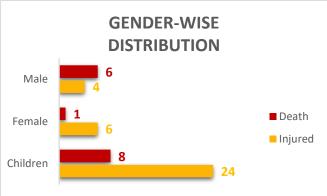

#### Cumulative Causalities – Deaths / Injuries (25-06-2025 to 03-07-2025)

Deaths & Injuries Data Source: Concerned Deputy Commissioners.

| Sr. |                |      |       |     | Livestock P | erished |                 |       |
|-----|----------------|------|-------|-----|-------------|---------|-----------------|-------|
| No. | District       | Goat | Sheep | Cow | Buffalo     | Camel   | Other<br>Animal | Total |
| 01  | Tharparkar     | 44   | -     | -   | -           | =       | -               | 44    |
| 02  | Mirpurkhas     | -    | -     | -   | -           | 10      | -               | 10    |
| 03  | Tando Allahyar | -    | -     | -   | 3           | -       | -               | 3     |
| 04  | Sukkur*        | 1    |       |     |             |         |                 | 1     |
|     | Total          | 45   | 0     | 0   | 3           | 10      | 0               | 58    |

Source: Concerned Deputy Commissioners